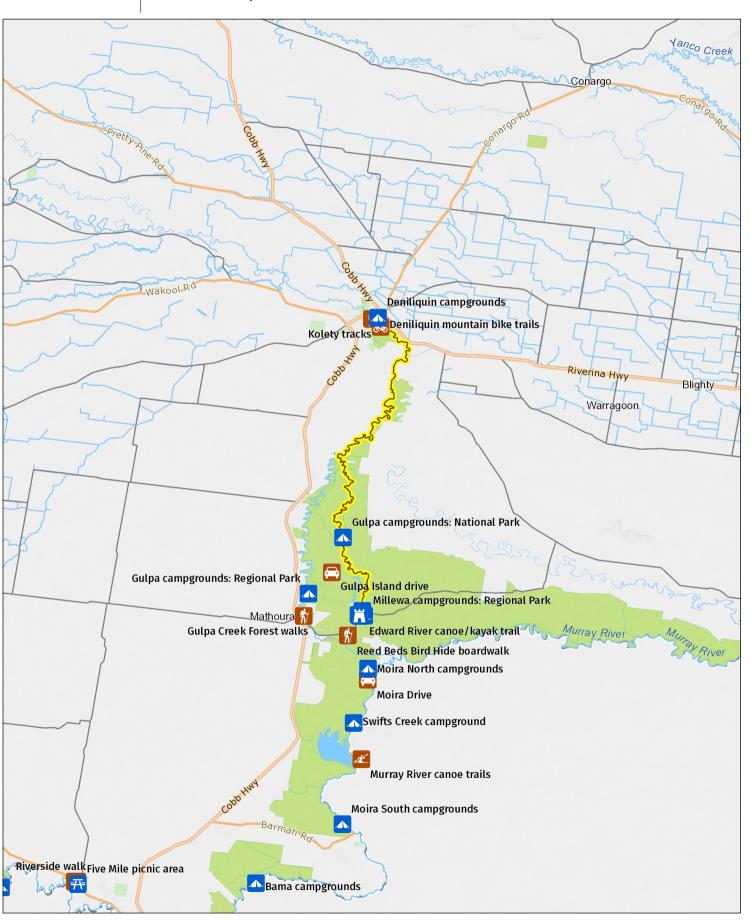

## **Edward River canoe and kayak trail**

Detail: Edward River area

This map does not provide detailed information on topography, alerts or opening times and may not be suitable for some activities.

Map Published: 29-Feb-2024