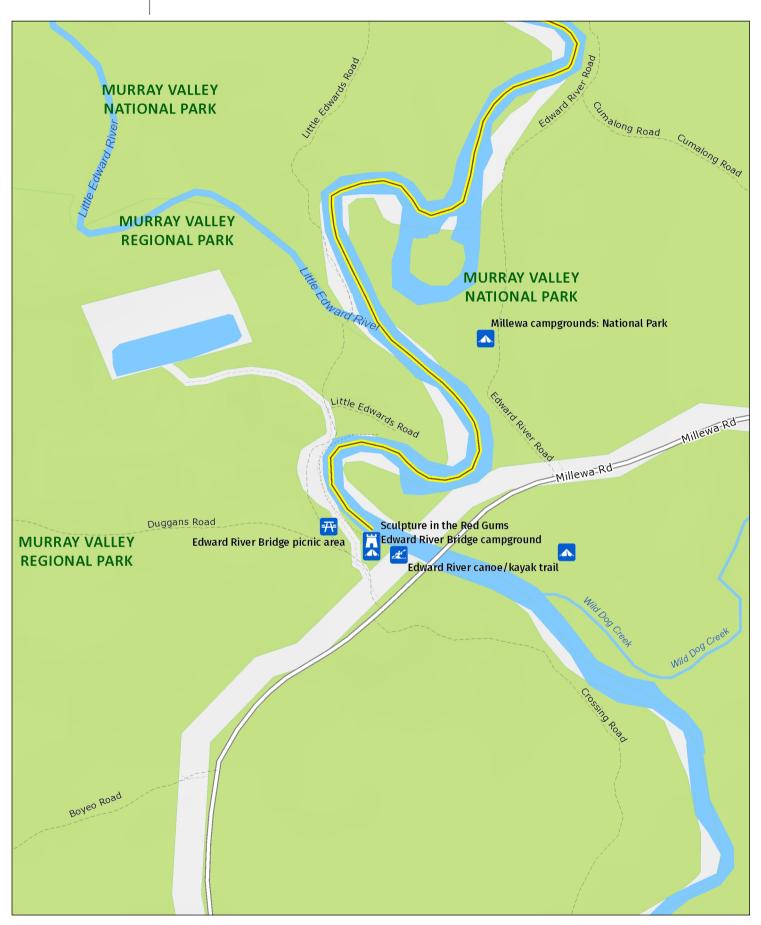

## **Edward River canoe and kayak trail**

Overview map

## **Edward River canoe and kayak trail**

Overview map

This map does not provide detailed information on topography, alerts or opening times and may not be suitable for some activities.

Map Published: 29-Feb-2024

## **Edward River canoe and kayak trail**

Detail: Edward River area

This map does not provide detailed information on topography, alerts or opening times and may not be suitable for some activities.

Map Published: 29-Feb-2024