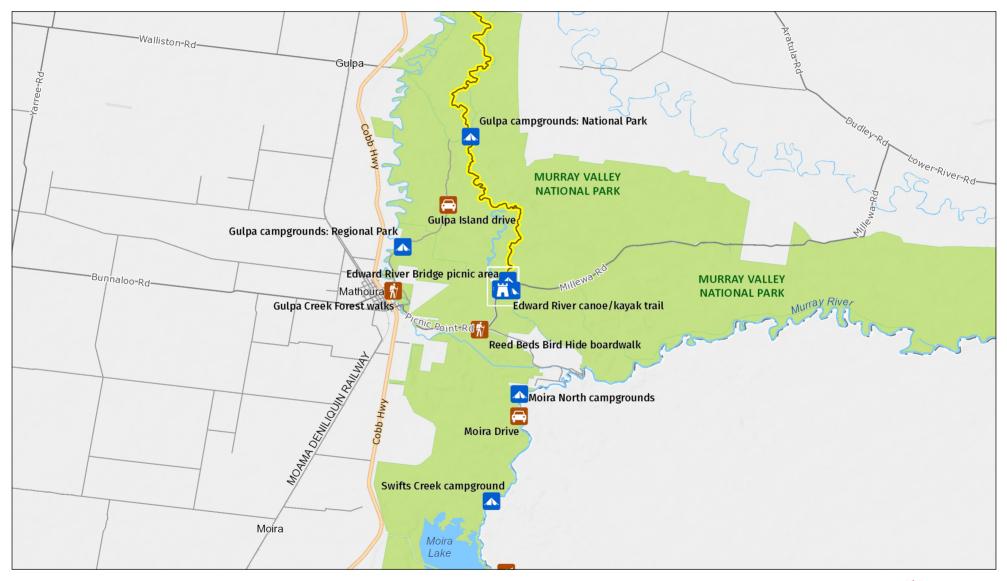

## **Edward River canoe and kayak trail**

Overview map

This map does not provide detailed information on topography, alerts or opening times and may not be suitable for some activities.

Map Published: 29-Feb-2024